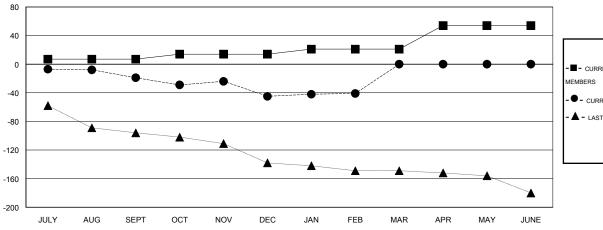

## GOALS AND ACTUAL MEMBERS CUMULATIVE

| <b>-</b> | CURRENT YEAR GOALS FOR NEW |
|----------|----------------------------|
| EMBE     | RS                         |

- CURRENT YEAR ACTUAL MEMBERS

- ▲ - LAST YEAR ACTUAL MEMBERS